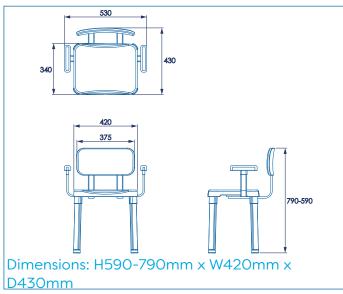

## **FEATURES**

Bathroom seat with back. Large sitting area: 340x420mm. Slip-resistant rubber feet. Made of rust free materials. Height adjustable from 590-790mm. Suitable for users up to 100kg/220lbs/15st 10lbs.