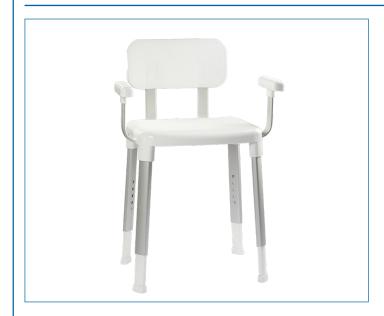

## **ILLUSTRATED**

AP130422 Shower Seat with Arms

## **FEATURES**

Bathroom seat with back. Large sitting area: 340x420mm. Slip-resistant rubber feet. Made of rust free materials. Height adjustable from 590-790mm. Suitable for users up to 100kg/220lbs/15st 10lbs.